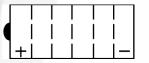

# **Yuasa Technical Data Sheet**

#### Yuasa Y60-N24-A - YuMicron Battery

#### Performance

| Voltage            | 12V    |
|--------------------|--------|
| Capacity (10-hour) | 28Ah   |
| Capacity (20-hour) | 29.5Ah |
| CCA @ -18°C        | 241A   |

#### **Dimensions (±2mm)**

| Length | 184mm |
|--------|-------|
| Width  | 124mm |
| Height | 175mm |

### Weights & Measures

Mean Weight with Acid8.6kgAcid Volume1.7l

# Technology

Technology Separator

| Cast Sb/Sb  |
|-------------|
| PE Envelope |



# Cell Assembly Layout

# Terminal Type - 3









Data Sheet generated on 13/07/2017 - E&OE

The world's leading battery manufacturer



www.yuasaeurope.com