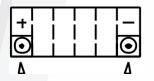

# **Yuasa Technical Data Sheet**

#### Yuasa YTX7A-BS - Maintenance Free Battery

#### Performance

| Voltage            | 12V   |
|--------------------|-------|
| Capacity (10-hour) | 6Ah   |
| Capacity (20-hour) | 6.3Ah |
| CCA @ -18°C        | 105A  |
|                    |       |

#### **Dimensions (±2mm)**

| Length | 150mm |
|--------|-------|
| Width  | 87mm  |
| Height | 93mm  |

### Weights & Measures

| Mean Weight with Acid | 2.6kg |
|-----------------------|-------|
| Acid Volume           | 0.331 |

## Technology

Technology Separator





### **Cell Assembly** Layout

## **Terminal Type - 5**









Data Sheet generated on 12/07/2017 – E&OE



The world's leading battery manufacturer