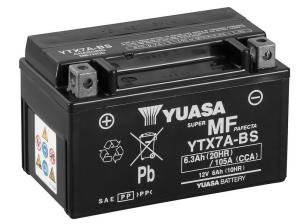

#### Yuasa YTX7A-BS - Maintenance Free Battery

#### Performance

| Voltage            | 12V   |
|--------------------|-------|
| Capacity (10-hour) | 6Ah   |
| Capacity (20-hour) | 6.3Ah |
| CCA @ -18°C        | 105A  |
|                    |       |

#### **Dimensions (±2mm)**

| Length | 150mm |
|--------|-------|
| Width  | 87mm  |
| Height | 93mm  |

### Weights & Measures

| Mean Weight with Acid | 2.6kg |
|-----------------------|-------|
| Acid Volume           | 0.331 |